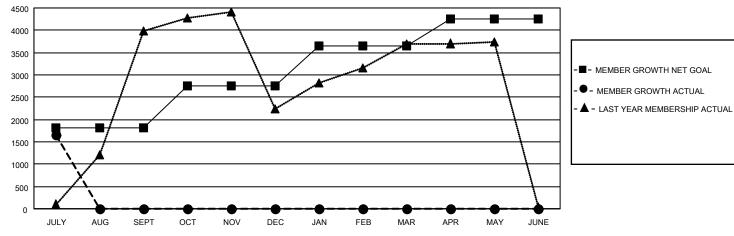

## GMT MONTHLY MEMBERSHIP PROGRESS REPORT

Multiple District 325

Results as of: 7/31/2024

LOCATION: NEPAL

GMT CA 6 - S

|               |               |             |               |                       |                        |                         | • · · · · · · · · · · · · · · · · · · ·            |  |  |
|---------------|---------------|-------------|---------------|-----------------------|------------------------|-------------------------|----------------------------------------------------|--|--|
| Clubs         |               |             |               | Members               |                        |                         |                                                    |  |  |
|               | RESULTS FOR   | R 2024-2025 |               | RESULTS FOR 2024-2025 |                        |                         |                                                    |  |  |
| QUARTER       | NEW CLUB GOAL | NEW CLUBS   | DROPPED CLUBS | QUARTER MEM           | BER GROWTH NET<br>GOAL | MEMBER GROWTH<br>ACTUAL | DROPPED<br>MEMBERS ACTUAL<br>(including transfers) |  |  |
| JULY/AUG/SEPT | 136           | 94          | 12            | JULY/AUG/SEPT         | 1,804                  | 2,747                   | 979                                                |  |  |
| OCT/NOV/DEC   | 5             | 0           | 0             | OCT/NOV/DEC           | 957                    | 0                       | 0                                                  |  |  |
| JAN/FEB/MAR   | 65            | 0           | 0             | JAN/FEB/MAR           | 879                    | 0                       | 0                                                  |  |  |
| APR/MAY/JUNE  | 47            | 0           | 0             | APR/MAY/JUNE          | 615                    | 0                       | 0                                                  |  |  |

## GOALS AND ACTUAL MEMBERS CUMULATIVE

| DROPPED CLUBS: 12  |     | 351 CLUBS OF 1999 ADDED 1 OR MORE | GENDER DISTRIBUTION             |                 |        |
|--------------------|-----|-----------------------------------|---------------------------------|-----------------|--------|
|                    |     | NEW MEMBERS                       | MALE                            | 29,468 (68.68%) |        |
|                    |     |                                   | FEMALE                          | 13,439 (31.32%) |        |
| DROPPED MEMBERS    |     |                                   |                                 |                 |        |
| DECEASED           | 3   | CLICK HERE FOR CUMULATIVE         | TOTAL FAMILY UNIT MEMBERS       |                 | 29,681 |
| CLUB CANCELLED 130 |     | MEMBERSHIP DATA                   |                                 |                 |        |
| OTHER              | 841 |                                   | FAMILY MEMBERS PAYING HALF DUES |                 | 20,738 |
| TOTAL              | 974 |                                   |                                 |                 |        |