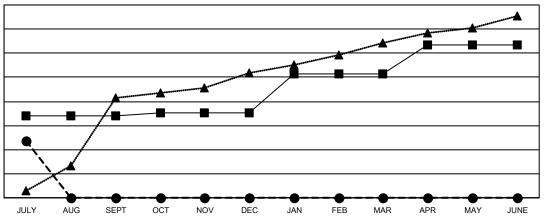

## GOALS AND ACTUAL NEW CLUBS CUMULATIVE

■- CURRENT YEAR GOALS FOR NEW CLUBS

- ● - CURRENT YEAR ACTUAL NEW CLUBS

▲ - LAST YEAR ACTUAL NEW CLUBS